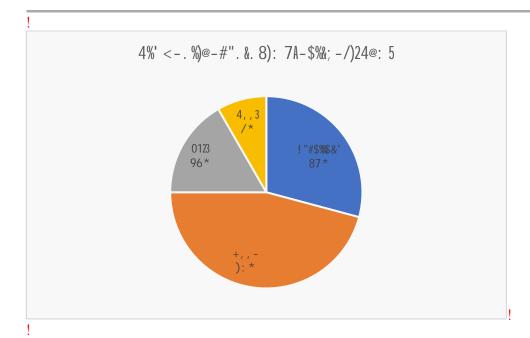

```
! "#$%&'()*++"$,&-"'".../))O1!O)234)5678&$)
C++0/0&1.'': J!01!7%B*CD!+./.!06!=5&90+$+!)&5!-'.665&&<!/$.-#$56!A#&!.5$!$9.',./$+!,601(!/#$!
7%"7!L>Q!5,@50-J!.!LF'$9$'!5,@50-!A0/#!L!@$01(!/#$!#0(#$6/!6-&5$!.!/$.-#$5!-.1!5$-$09$>!!"$.-#$56!
.5$!.'6&!(09$1!.1!&9$5.''!5./01(!&)!R$/J!S&/!R$/J!&5!?1-&<='$/$>!!C++0/0&1.'':J!/$.-#$56!#.9$!
/#$05!7/,+$1/!B$.5101(!3,/-&<$!27B34!5./$+!.6!$0/#$5!*T$<='.5:J!E5&)0-0$1/J!S$$+6!
?<=5&9$<$1/J!&5!SUC>!!"#$6$!/A&!<$.6,5$6!=5&90+$!/#$!*EE!A0/#!+./.!5$(.5+01(!(5.+,./$6!
/$.-#01(!$))$-/09$1$66>!
%78!A#&!#$'+!.1!?1+,-/0&1!G!-&1/5.-/!+,501(!/#$!HQHGFHQHH!.-.+$<0-!:$.5>!!
HQHGFHQHH\(\)!7\&,\/\#!\%.5\&'\01.!\\$.-\#\01(!7\/.1+.5\+6!\L\>\Q!
"$.-#01(!*))$-/09$1$66\!!39$5.''!X./01(!
                       R $/!
                                            S &/! R $/!
                                                                  ?1-&<='$/$!
 Y5.+,./$6!*9.',./$+!
                      LH!
1ZL[!]
                       2PNO4!
```