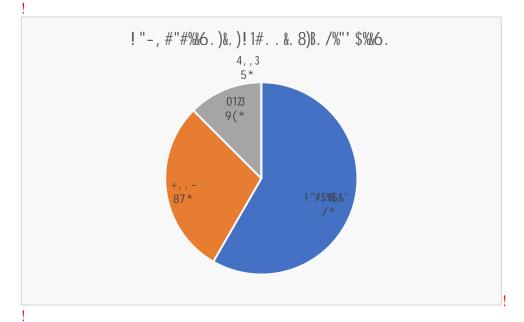

```
! "#$%&'()*++"$,&-"'".../))O1!O)234)5678&$)
C++0/0&1.'': J!01!7%B*CD!+./.!06!=5&90+$+!)&5!-'.665&&<!/$.-#$56!A#&!.5$!$9.',./$+!,601(!/#$!
7%"7!L>Q!5,@50-J!.!LF'$9$'!5,@50-!A0/#!L!@$01(!/#$!#0(#$6/!6-&5$!.!/$.-#$5!-.1!5$-$09$>!!"$.-#$56!
.5$!.'6&!(09$1!.1!&9$5.''!5./01(!&)!R$/J!S&/!R$/J!&5!?1-&<='$/$>!!C++0/0&1.'':J!/$.-#$56!#.9$!
/#$05!7/,+$1/!B$.5101(!3,/-&<$!27B34!5./$+!.6!$0/#$5!*T$<='.5:J!E5&)0-0$1/J!S$$+6!
?<=5&9$<$1/J!&5!SUC>!!"#$6$!/A&!<$.6,5$6!=5&90+$!/#$!*EE!A0/#!+./.!5$(.5+01(!(5.+,./$6!
/$.-#01(!$))$-/09$1$66>!
%78!A#&!#$'+!.1!?1+,-/0&1!G!-&1/5.-/!+,501(!/#$!HQHGFHQHH!.-.+$<0-!:$.5>!!
HQHGFHQHH\(\)!7\&,\/\#!\%.5\&'\01.!\\$.-\#\01(!7\/.1+.5\+6!\L\>\Q!
"$.-#01(!*))$-/09$1$66\!!39$5.''!X./01(!
                       R $/!
                                            S &/! R $/!
                                                                  ?1-&<='$/$!
 Y5.+,./$6!*9.',./$+!
                      LH!
1ZL[!]
                       2PNO4!
```