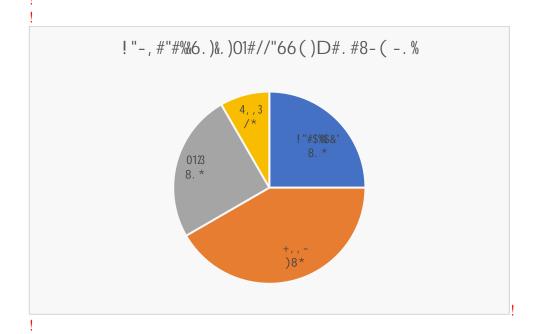

```
! "#$%&'()*++"$,&-"'".../))O1!O)234)5678&$)
C++0/0&1.'': J!01!7%B*CD!+./.!06!=5&90+$+!)&5!-'.665&&<!/$.-#$56!A#&!.5$!$9.',./$+!,601(!/#$!
7%"7!L>Q!5,@50-J!.!LF'$9$'!5,@50-!A0/#!L!@$01(!/#$!#0(#$6/!6-&5$!.!/$.-#$5!-.1!5$-$09$>!!"$.-#$56!
.5$!.'6&!(09$1!.1!&9$5.''!5./01(!&)!R$/J!S&/!R$/J!&5!?1-&<='$/$>!!C++0/0&1.'':J!/$.-#$56!#.9$!
/#$05!7/,+$1/!B$.5101(!3,/-&<$!27B34!5./$+!.6!$0/#$5!*T$<='.5:J!E5&)0-0$1/J!S$$+6!
?<=5&9$<$1/J!&5!SUC>!!"#$6$!/A&!<$.6,5$6!=5&90+$!/#$!*EE!A0/#!+./.!5$(.5+01(!(5.+,./$6!
/$.-#01(!$))$-/09$1$66>!
%78!A#&!#$'+!.1!?1+,-/0&1!G!-&1/5.-/!+,501(!/#$!HQHGFHQHH!.-.+$<0-!:$.5>!!
HQHGFHQHH\(\)!7\&,\/\#!\%.5\&'\01.!\\$.-\#\01(!7\/.1+.5\+6!\L\>\Q!
"$.-#01(!*))$-/09$1$66\!!39$5.''!X./01(!
                       R $/!
                                            S &/! R $/!
                                                                  ?1-&<='$/$!
 Y5.+,./$6!*9.',./$+!
                      LH!
1ZL[!]
                       2PNO4!
```