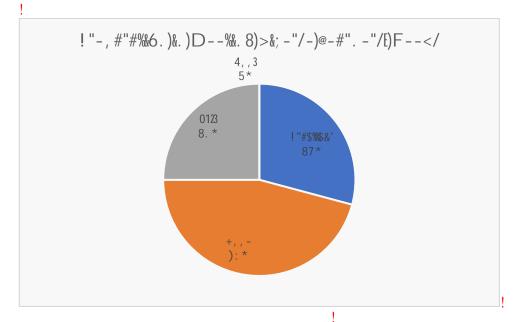

```
! "#$%&'()*++"$,&-"'".../))O1!O)234)5678&$)
C++0/0&1.'': J!01!7%B*CD!+./.!06!=5&90+$+!)&5!-'.665&&<!/$.-#$56!A#&!.5$!$9.',./$+!,601(!/#$!
7%"7!L>Q!5,@50-J!.!LF'$9$'!5,@50-!A0/#!L!@$01(!/#$!#0(#$6/!6-&5$!.!/$.-#$5!-.1!5$-$09$>!!"$.-#$56!
.5$!.'6&!(09$1!.1!&9$5.''!5./01(!&)!R$/J!S&/!R$/J!&5!?1-&<='$/$>!!C++0/0&1.'':J!/$.-#$56!#.9$!
/#$05!7/,+$1/!B$.5101(!3,/-&<$!27B34!5./$+!.6!$0/#$5!*T$<='.5:J!E5&)0-0$1/J!S$$+6!
?<=5&9$<$1/J!&5!SUC>!!"#$6$!/A&!<$.6,5$6!=5&90+$!/#$!*EE!A0/#!+./.!5$(.5+01(!(5.+,./$6!
/$.-#01(!$))$-/09$1$66>!
%78!A#&!#$'+!.1!?1+,-/0&1!G!-&1/5.-/!+,501(!/#$!HQHGFHQHH!.-.+$<0-!:$.5>!!
HQHGFHQHH\(\)!7\&,\/\#!\%.5\&'\01.!\\$.-\#\01(!7\/.1+.5\+6!\L\>\Q!
"$.-#01(!*))$-/09$1$66\!!39$5.''!X./01(!
                       R $/!
                                            S &/! R $/!
                                                                  ?1-&<='$/$!
 Y5.+,./$6!*9.',./$+!
                      LH!
1ZL[!]
                       2PNO4!
```