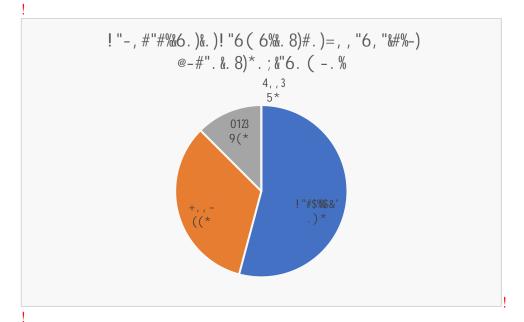

```
! "#$%&'()*++"$,&-"'".../))O1!O)234)5678&$)
C++0/0&1.'': J!01!7%B*CD!+./.!06!=5&90+$+!)&5!-'.665&&<!/$.-#$56!A#&!.5$!$9.',./$+!,601(!/#$!
7%"7!L>Q!5,@50-J!.!LF'$9$'!5,@50-!A0/#!L!@$01(!/#$!#0(#$6/!6-&5$!.!/$.-#$5!-.1!5$-$09$>!!"$.-#$56!
.5$!.'6&!(09$1!.1!&9$5.''!5./01(!&)!R$/J!S&/!R$/J!&5!?1-&<='$/$>!!C++0/0&1.'':J!/$.-#$56!#.9$!
/#$05!7/,+$1/!B$.5101(!3,/-&<$!27B34!5./$+!.6!$0/#$5!*T$<='.5:J!E5&)0-0$1/J!S$$+6!
?<=5&9$<$1/J!&5!SUC>!!"#$6$!/A&!<$.6,5$6!=5&90+$!/#$!*EE!A0/#!+./.!5$(.5+01(!(5.+,./$6!
/$.-#01(!$))$-/09$1$66>!
%78!A#&!#$'+!.1!?1+,-/0&1!G!-&1/5.-/!+,501(!/#$!HQHGFHQHH!.-.+$<0-!:$.5>!!
HQHGFHQHH\(\)!7\&,\/\#!\%.5\&'\01.!\\$.-\#\01(!7\/.1+.5\+6!\L\>\Q!
"$.-#01(!*))$-/09$1$66\!!39$5.''!X./01(!
                       R $/!
                                            S &/! R $/!
                                                                  ?1-&<='$/$!
 Y5.+,./$6!*9.',./$+!
                      LH!
1ZL[!]
                       2PNO4!
```