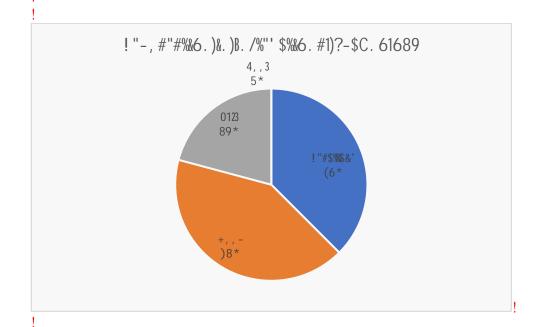

```
! "#$%&'()*++"$,&-"'".../))O1!O)234)5678&$)
C++0/0&1.'': J!01!7%B*CD!+./.!06!=5&90+$+!)&5!-'.665&&<!/$.-#$56!A#&!.5$!$9.',./$+!,601(!/#$!
7%"7!L>Q!5,@50-J!.!LF'$9$'!5,@50-!A0/#!L!@$01(!/#$!#0(#$6/!6-&5$!.!/$.-#$5!-.1!5$-$09$>!!"$.-#$56!
.5$!.'6&!(09$1!.1!&9$5.''!5./01(!&)!R$/J!S&/!R$/J!&5!?1-&<='$/$>!!C++0/0&1.'':J!/$.-#$56!#.9$!
/#$05!7/,+$1/!B$.5101(!3,/-&<$!27B34!5./$+!.6!$0/#$5!*T$<='.5:J!E5&)0-0$1/J!S$$+6!
?<=5&9$<$1/J!&5!SUC>!!"#$6$!/A&!<$.6,5$6!=5&90+$!/#$!*EE!A0/#!+./.!5$(.5+01(!(5.+,./$6!
/$.-#01(!$))$-/09$1$66>!
%78!A#&!#$'+!.1!?1+,-/0&1!G!-&1/5.-/!+,501(!/#$!HQHGFHQHH!.-.+$<0-!:$.5>!!
HQHGFHQHH\(\)!7\&,\/\#!\%.5\&'\01.!\\$.-\#\01(!7\/.1+.5\+6!\L\>\Q!
"$.-#01(!*))$-/09$1$66\!!39$5.''!X./01(!
                       R $/!
                                            S &/! R $/!
                                                                  ?1-&<='$/$!
 Y5.+,./$6!*9.',./$+!
                      LH!
1ZL[!]
                       2PNO4!
```